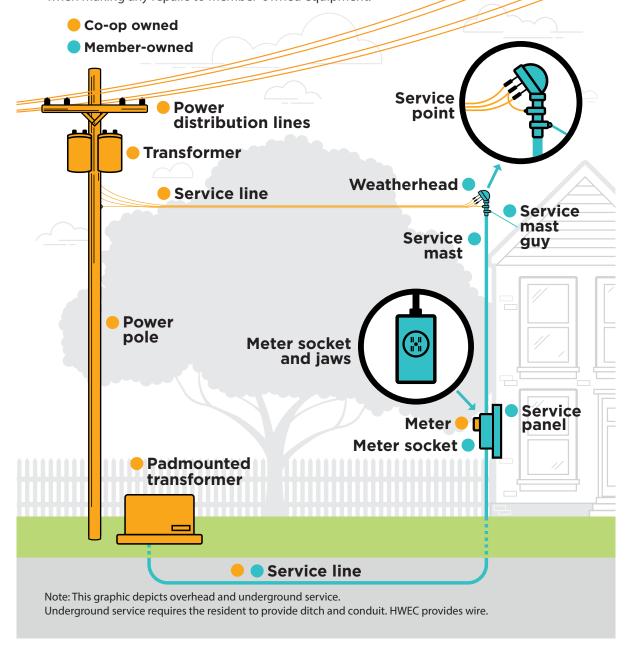

### Who Owns What?

### Electric Co-op Owned Equipment vs Member-Owned Equipment

This graphic depicts equipment owned by the co-op (in gold) and the member (in blue). If a storm damages any equipment owned by the co-op, we are responsible for repairs. If a storm damages any member-owned equipment, the member is responsible for repairs. Members should hire a licensed electrician when making any repairs to member-owned equipment.